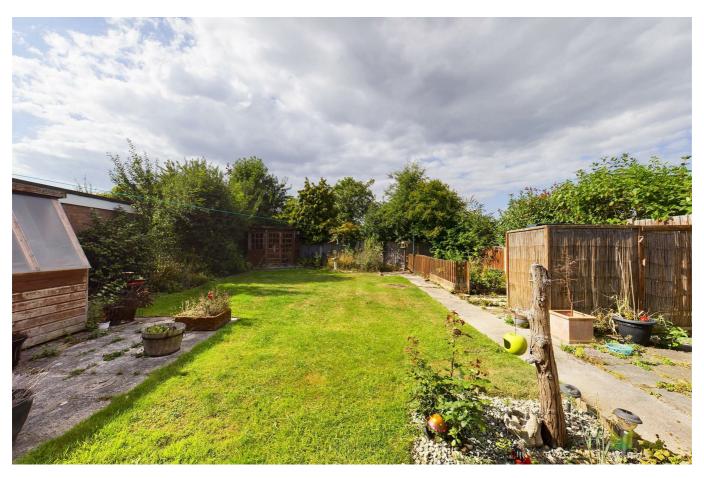

#### OUTSIDE

To the front is a good sized lawn with flower and shrub beds. Side pedestrian access leads to the Rear Garden which offers a good level of privacy being laid mainly to lawn with paved sun terrace adjacent to the property, well stocked flower and shrub beds, vegetable section and green house. Screened oil storage tank. Outside lighting.