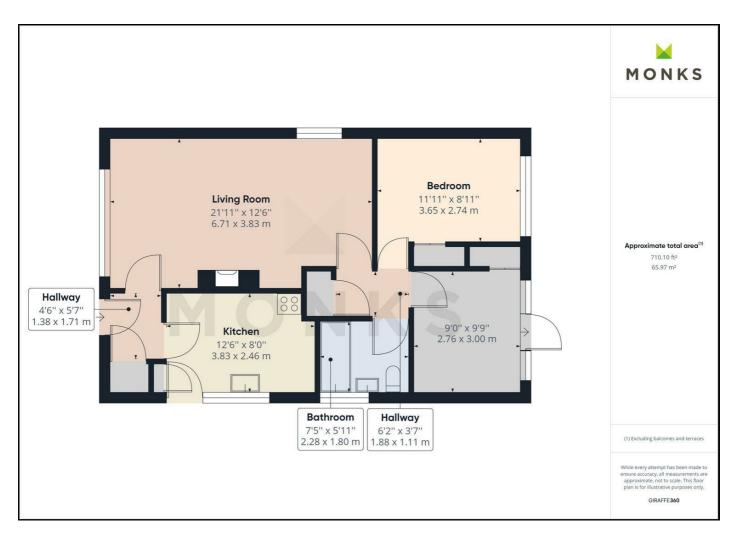

Reception Hall, Lounge/Dining Room, Breakfast Kitchen, 2 Double Bedrooms, Bathroom. Oil Central Heating, Double Glazing, Garage and parking.

Viewing Highly recommended

#### **RECEPTION HALL**

Sealed unit double glazed entrance door to Reception Hall with Cloaks cupboard.

## LOUNGE/DINING ROOM

A good sized room with large window overlooking the front. Wooden fire surround housing living flame electric fire, media point, further window to the side. Radiator.

#### **KITCHEN**

With range of white fronted shaker style units incorporating single drainer sink with mixer taps set into base cupboard. Further range of matching base units comprising cupboards and drawers with worksurfaces over and having inset 4 ring hob with extractor hood over and oven and grill beneath. Space and plumbing for washing machine, fridge and breakfast bar area, deep tiled surrounds and matching range of eye level wall units. Window and door to the side, oil central heating boiler.

#### **BEDROOM 1**

A good sized double room with window overlooking the rear garden, built in storage cupboard, radiator.

#### **BEDROOM 2**

A great multi purpose room with double opening French doors leading onto the rear garden, built in storage cupboard, radiator.

#### **BATHROOM**

With suite comprising panelled bath with shower unit over, wash hand basin and WC. Complementary tiled surrounds, radiator, window to the side.

## **GARAGE**

The property is approached over driveway with parking for several cars and leading to covered carport and Garage with up and over door, power and lighting and door to rear garden.