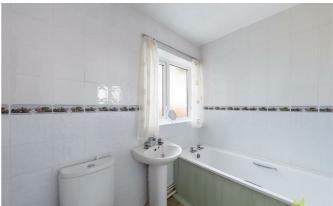

#### **BATHROOM**

With suite comprising panelled bath with shower unit over, wash hand basin and WC. Complementary tiled surrounds, radiator, window to the side.