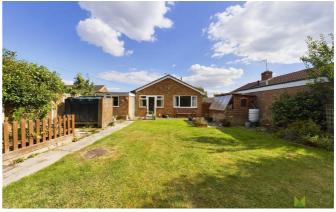

#### OUTSIDE

To the front is a good sized lawn with flower and shrub beds. Side pedestrian access leads to the Rear Garden which offers a good level of privacy being laid mainly to lawn with paved sun terrace adjacent to the property, well stocked flower and shrub beds, vegetable section and green house. Screened oil storage tank. Outside lighting.