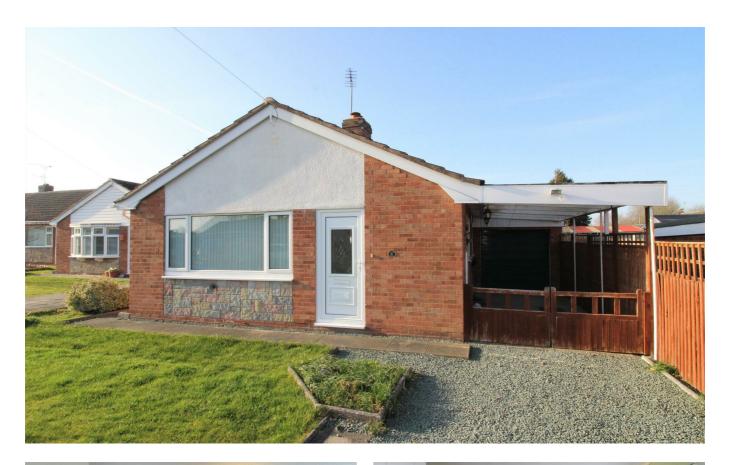

# 6 Croft Close Bomere Heath Shrewsbury SY4 3PZ

2 Bedroom Bungalow - Detached Asking Price £290,000

This spacious 2 double Bedroom Detached Bungalow occupies an enviable cul de sac location in this much sought after village.

With good sized rooms throughout the property is perfect for those looking to downsize and offered for sale with no upward chain

## **GARAGE**

The property is approached over driveway with parking for several cars and leading to covered carport and Garage with up and over door, power and lighting and door to rear garden.

#### OUTSIDE

To the front is a good sized lawn with flower and shrub beds. Side pedestrian access leads to the Rear Garden which offers a good level of privacy being laid mainly to lawn with paved sun terrace adjacent to the property, well stocked flower and shrub beds, vegetable section and green house. Screened oil storage tank. Outside lighting.