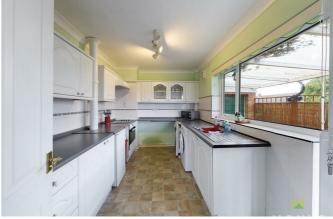

#### **KITCHEN**

With range of white fronted shaker style units incorporating single drainer sink with mixer taps set into base cupboard. Further range of matching base units comprising cupboards and drawers with worksurfaces over and having inset 4 ring hob with extractor hood over and oven and grill beneath. Space and plumbing for washing machine, fridge and breakfast bar area, deep tiled surrounds and matching range of eye level wall units. Window and door to the side, oil central heating boiler.