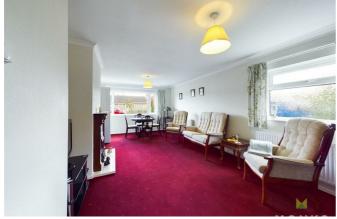

## LOUNGE/DINING ROOM

A good sized room with large window overlooking the front. Wooden fire surround housing living flame electric fire, media point, further window to the side. Radiator.